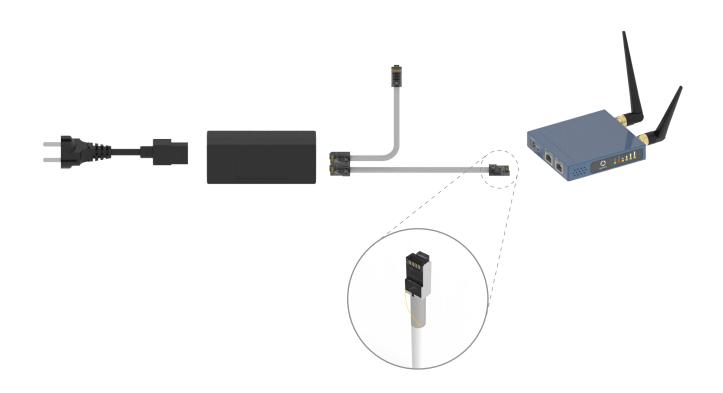

LBn products product from standard AC power source.

### **Electrical specification**

| Input voltage  | 100 – 240VAC, 50/60Hz                   |
|----------------|-----------------------------------------|
| Output voltage | 24VDC +/- 5%                            |
| Output power   | 12W                                     |
| Data rate      | 100Mbps                                 |
| Protection     | Short circuit, Overvoltage, Overcurrent |

#### **Physical specifications**

| Input jack            | IEC320 C6    |
|-----------------------|--------------|
| Output jack           | RJ45         |
| Data jack             | RJ45         |
| Dimensions            | 91×45.5×30mm |
| Weight                | 150g         |
| Operating temperature | –20 to +60°C |

#### Connection scheme





## LigoPoE AC to 24V adapter (100Mbps)

Copyright © 2018 LigoWave. All rights reserved. LigoWave, the LigoWave logo, are trademarks of LigoWave. All other company and product names may be trademarks of their respective companies. While every effort is made to ensure the information given s accurate, LigoWave does not accept liability for any errors or mistakes which may arise. Specifications and other information in his document may be subject to change without notice. To learn more about LigoWave products, visit www.ligowave.com.