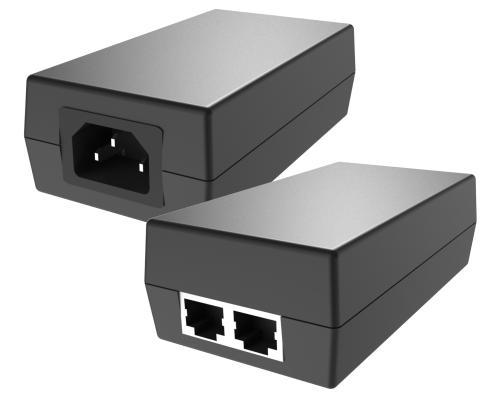

# LigoPoE AC to 24V adapter (100Mbps)

The adapter is used to power passive PoE of NFT 1Ni, DLBn products product from standard AC power source.

#### **Physical specifications**

| Input jack            | IEC320 C6    |
|-----------------------|--------------|
| Output jack           | RJ45         |
| Data jack             | RJ45         |
| Dimensions            | 91×45.5×30mm |
| Weight                | 150g         |
| Operating temperature | –20 to +60°C |